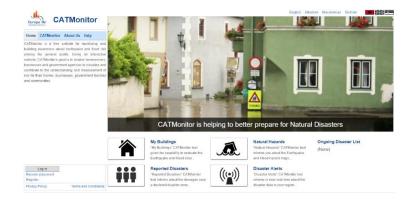

CATMonitor<sup>™</sup>- The first interactive web-based platform dedicated to raising disaster risk awareness and educating the general public in the South Eastern Europe region regarding the impact of Earthquake and Flood events

Link to the **CATMonitor**™: <u>www.catmonitor.com</u>

CATMonitor™ incorporates a user-friendly interface and aims to engage a widespread audience ranging from homeowners and businesses to government agencies in the Republic of Serbia, the Republic of Albania and the Republic of Macedonia to i) effectively visualize hazard, exposure, and loss information (scenario events and post catastrophe) and ii) contribute to the understanding and measurement of risk for their homes, businesses, government facilities and communities at large.

**CATMonitor™** allows public access to a variety of tools that give users the capability to:

- evaluate the Earthquake and Flood risks for a specified building by entering basic information about the property and locating the building using an open mapping interface;
- get informed regarding the Earthquake and Flood hazard maps of the region and main historical events in the region and permits the evaluation of Earthquake and Flood impacts related to specified buildings;
- receive information about the damages near a declared disaster zone in the region, contribute and help the community by providing building and general damage information;
- get informed in near real-time about the disaster data from a variety of sources and about Earthquake and Flood events in the region.