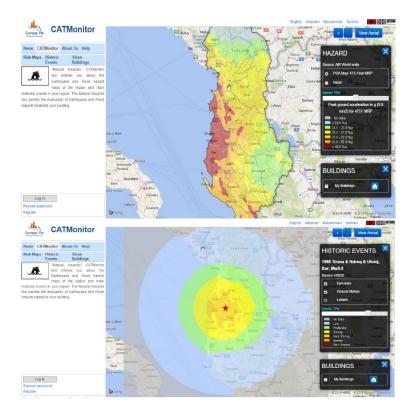

**CATMonitor™** allows public access to a variety of tools that give users the capability to:

- evaluate the Earthquake and Flood risks for a specified building by entering basic information about the property and locating the building using an open mapping interface;
- get informed regarding the Earthquake and Flood hazard maps of the region and main historical events in the region and permits the evaluation of Earthquake and Flood impacts related to specified buildings;
- receive information about the damages near a declared disaster zone in the region, contribute and help the community by providing building and general damage information;
- get informed in near real-time about the disaster data from a variety of sources and about Earthquake and Flood events in the region.