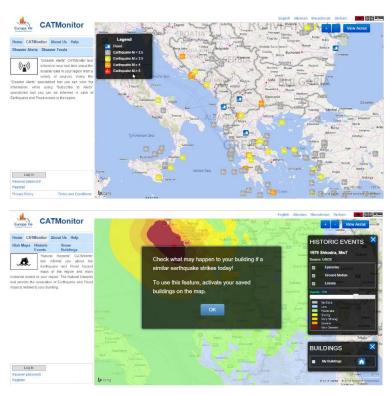

**CATMonitor™** allows public access to a variety of tools that give users the capability to:

- evaluate the Earthquake and Flood risks for a specified building by entering basic information about the property and locating the building using an open mapping interface;
- get informed regarding the Earthquake and Flood hazard maps of the region and main historical events in the region and permits the evaluation of Earthquake and Flood impacts related to specified buildings;
- receive information about the damages near a declared disaster zone in the region, contribute and help the community by providing building and general damage information;
- get informed in near real-time about the disaster data from a variety of sources and about Earthquake and Flood events in the region.